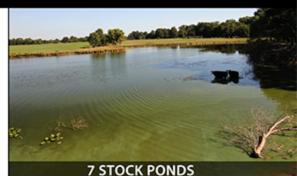

- Pipe Working Pens
- 7 Stock ponds
- Fenced & Cross-Fenced
- 60'x30' Shop/Barn

Located 6-minutes North of Pryor immediately West of Hwy 69 in Mayes county, OK.

LISTING PRICE: \$2,532,750 (\$5,500/ac)

PROPERTY LOCATION: 3588 N 432 Rd Pryor, OK 74361