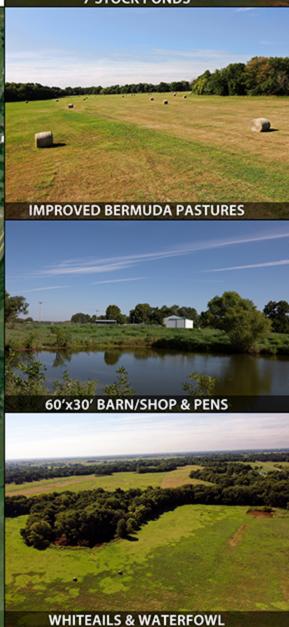

## 460 Acre Cattle & Hunting Ranch

Eaton Ranch is an exceptional property featuring 460.5<sup>+/-</sup> acres with lush improved bermuda and fescue pastures, barn, pipe working pens and loading ramp, and ponds ideal for cattle ranching and sporting recreation. Timber-lined Pryor creek transverses the property providing abundant water, whitetails and waterfowl.

- Pipe Working Pens
- 7 Stock ponds
- Fenced & Cross-Fenced
- 60'x30' Shop/Barn

Located 6-minutes North of Pryor immediately West of Hwy 69 in Mayes county, OK.

LISTING PRICE: \$2,532,750 (\$5,500/ac)

PROPERTY LOCATION: 3588 N 432 Rd Pryor, OK 74361

## **EATON RANCH**

\$2,532,750 (\$5,500/ac)

The 460.5\*\*/- acre Eaton Ranch features improved bermuda and fescue pastures with six-wire perimeter fencing and cross-fencing, a 60'x30' shop/barn with pipe working pens as well as timberlined creeks. Lush rolling terrain provides outstanding wildlife habitat loaded with whitetails and waterfowl. Located 6-minutes North of Pryor, OK West of Hwy 69 at the intersection of N 432 Rd & 460 Rd.