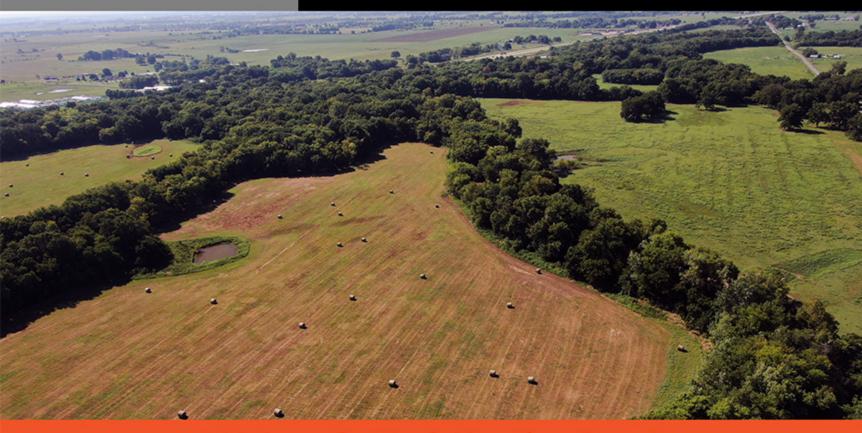

## 460 Acre Cattle & Hunting Ranch

Eaton Ranch is an exceptional property featuring 460.5<sup>+/-</sup> acres with lush improved bermuda and fescue pastures, barn, pipe working pens and loading ramp, and ponds ideal for cattle ranching and sporting recreation. Timber-lined Pryor creek transverses the property providing abundant water, whitetails and waterfowl.

## **EATON RANCH**

\$2,532,750 (\$5,500/ac)

The 460.5\*\*/- acre Eaton Ranch features improved bermuda and fescue pastures with six-wire perimeter fencing and cross-fencing, a 60'x30' shop/barn with pipe working pens as well as timberlined creeks. Lush rolling terrain provides outstanding wildlife habitat loaded with whitetails and waterfowl. Located 6-minutes North of Pryor, OK West of Hwy 69 at the intersection of N 432 Rd & 460 Rd.