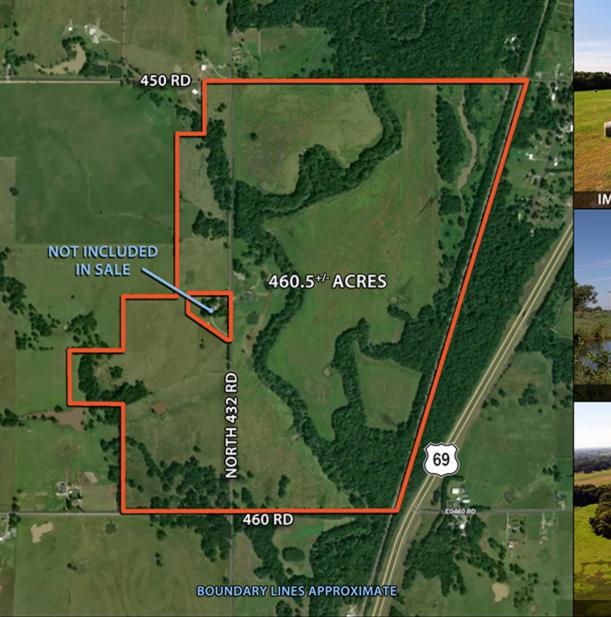

## 460 Acre Cattle & Hunting Ranch

Eaton Ranch is an exceptional property featuring 460.5<sup>+/-</sup> acres with lush improved bermuda and fescue pastures, barn, pipe working pens and loading ramp, and ponds ideal for cattle ranching and sporting recreation. Timber-lined Pryor creek transverses the property providing abundant water, whitetails and waterfowl.

## **EATON RANCH**

\$2,532,750 (\$5,500/ac)

The 460.5\*\*/- acre Eaton Ranch features improved bermuda and fescue pastures with six-wire perimeter fencing and cross-fencing, a 60'x30' shop/barn with pipe working pens as well as timberlined creeks. Lush rolling terrain provides outstanding wildlife habitat loaded with whitetails and waterfowl. Located 6-minutes North of Pryor, OK West of Hwy 69 at the intersection of N 432 Rd & 460 Rd.