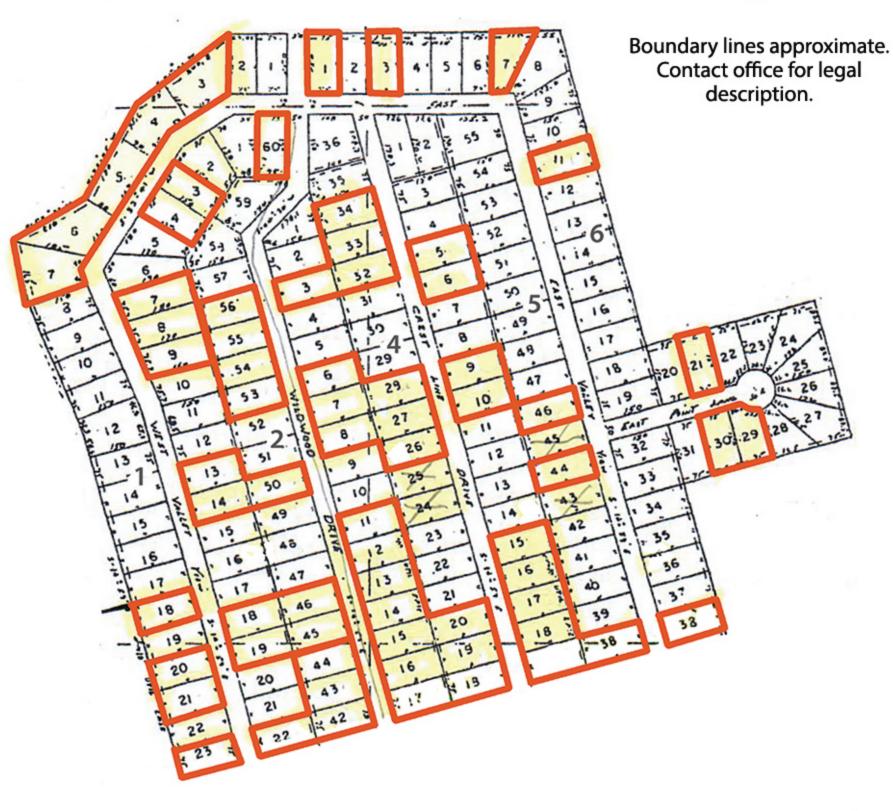

### Lot Group K: Mountain Ridge Addition (North)

Lots 3, 4, 5, 6, 7, 18, 20, 21, 23 in Block 1.

Lots 3, 4, 7, 8, 9, 13, 14, 18, 19, 22, 42, 43, 44, 45, 46, 50, 53, 54, 55, 56 and 60 in Block 2.

Lots 3, 6, 7, 8, 11, 12, 13, 14, 15, 16, 17, 18, 19, 20, 26, 27, 28, 32, 33 and 34 in Block 4.

Lots 5, 6, 9, 10, 15, 16, 17, 18, 19, 38, 44 and 46 in Block 5.

Lots 1, 3, 7, 11, 21, 29, 30 and 38 in Block 6.

Boundary lines approximate. Contact office for legal description.