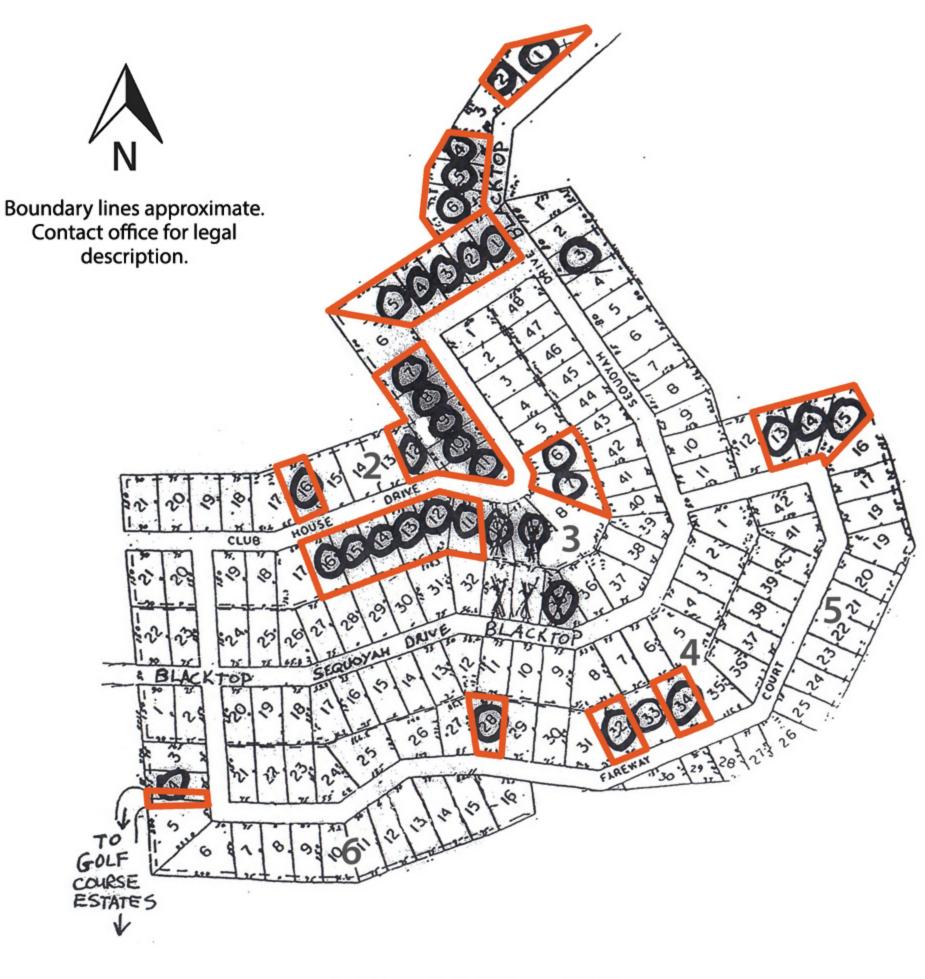

### Lot Group A: Sequoyah Addition #1

Lots 4, 10, 11 and 12 in Block 1.

Lots 13 and 14 in Block 2.

Lots 2, 3, 4, 5, 10, 26 and 27 in Block 3.

Lots 1 and 5 in Block 4.

### Lot Group B: Fairway South Addition

Lots 11, 19, 20, 21, 22, 23 and 25 in Block 1.

- Lots 12, 13, 18, 19 and 29 in Block 2.
- Lots 15, 16, 17, 18, and 19 in Block 3.
- Lots 13 and 15 in Block 4.
- Lots 1, 4, 5, 8, 9, 12, 13 and 20 in Block 5.
- Lots 1, 2, 3, 4, 5, 6, 7 and 8 in Block 6.
- Lots 6, 7 and 8 in Block 7.

Lots 12, 13, 14, 15, 16 and 17 in Block 1.

Lots 5, 6, 7, 8, 9, 12 and 13 in Block 2.

Visit cj-auctions.com for additional lot group information, legal descriptions, images and auction details.

## Lot Group D: Golf Course View Addition

Lots 27, 36, 39, 40 & 43 in Block 1.

Lot 4 in Block 2.

Lots 4, 7 and 8 in Block 3.

Visit cj-auctions.com for additional lot group information, legal descriptions, images and auction details.

### Lot Group E: Golf Course Addition

Lots 1, 2, 4, 5 and 6 in Block 1.

- Lots 1, 2, 3, 4, 5, 7, 8, 9, 10, 11, 12 and 16 in Block 2.
- Lots 6, 7, 11, 12, 13, 14, 15 and 16 in Block 3.
- Lots 28, 32 and 34 in Block 4.
- Lots 13, 14 and 15 in Block 5.

The South 60 feet of Lot 4 in Block 6.

Visit cj-auctions.com for additional lot group information, legal descriptions, images and auction details.