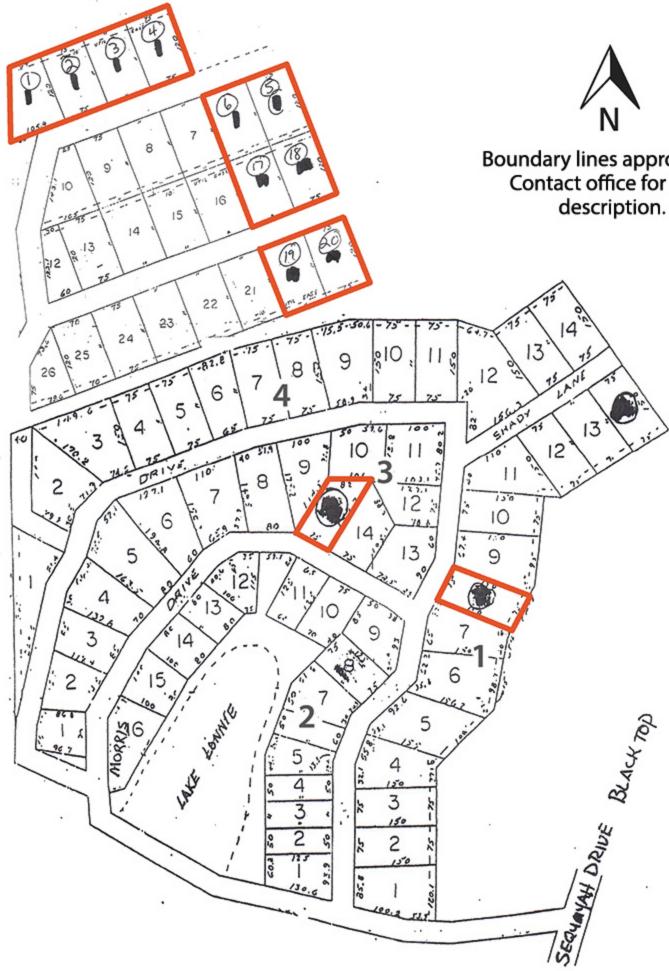

# Lot Group G: Lake Lonnie Add' & Lake Lonnie 2nd Add'

Lot 8 in Block 1 of Lake Lonnie Addition.

Lot 15 in Block 3 of Lake Lonnie Addition.

Lots 1, 2, 3, 4, 5, 6, 17, 18, 19 and 20 of Lake Lonnie 2nd Addition.

Visit cj-auctions.com for additional lot group information, legal descriptions, images and auction details.

#### Lot Group J: Mountain View Addition

Lots 1 and 2, Block 1 and Lots 5 and 6 in Block 2.

Lots 17, 18, 19, 20, 30, 45, 46, 47 and 58 in Block 3.

Lots 5, 6, 7, 8, 9, 10, 11, 12, 15, 16, 18, 19, 20 and 25 in Block 5.

Lots 1, 3 and 8 in Block 6.

Lots 3 in Block 7.

Lots 6 and 7 in Block 8.

Lots 19 in Block 9.

Lots 6 and 14 in Block 10.

Lots 2, 3 and 4 in Block 11.

Visit cj-auctions.com for additional lot group information, legal descriptions, images and auction details.