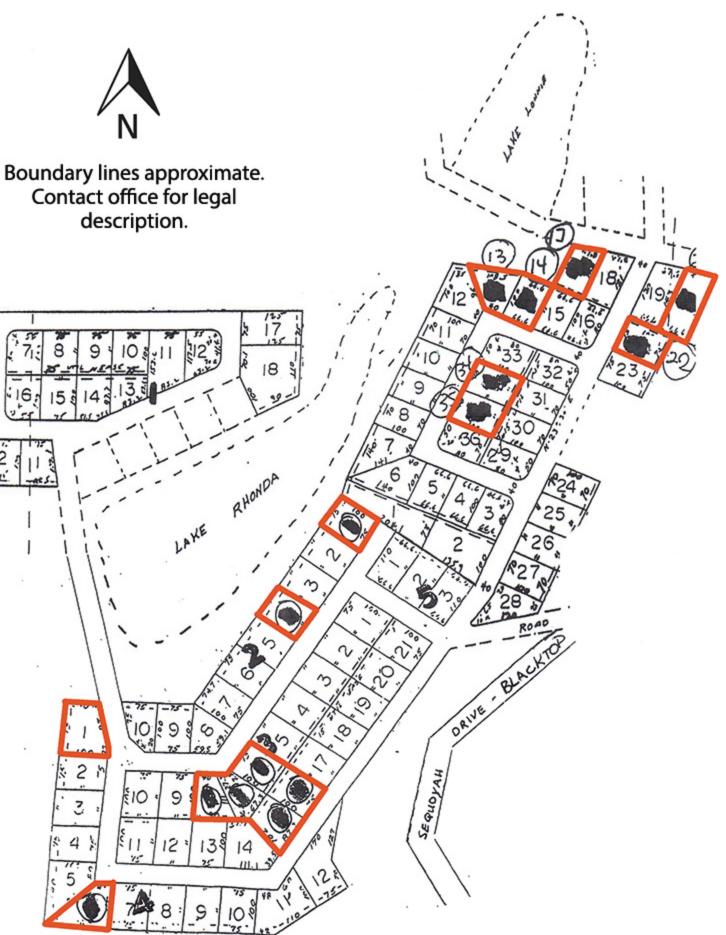

# Lot Group F: Lake Rhonda First Add' & Lake Rhonda 2nd Add'

Lots 1 and 4, Block 2 and Lots 6, 7, 8, 15 and 16 in Block 3 of Lake Rhonda First Addition.

Lots 1 and 6 in Block 4 of Lake Rhonda First Addition.

Lots 13, 14, 17, 20, 22, 34 and 35 in Block 2 of Lake Rhonda 2nd Add'.

Contact office for legal description.

Lot Group F: Lake Rhonda First Addition & Lake Rhonda 2nd Addition

Visit cj-auctions.com for additional lot group information, legal descriptions, images and auction details.

# Lot Group G: Lake Lonnie Add' & Lake Lonnie 2nd Add'

Lot 8 in Block 1 of Lake Lonnie Addition.

Lot 15 in Block 3 of Lake Lonnie Addition.

Lots 1, 2, 3, 4, 5, 6, 17, 18, 19 and 20 of Lake Lonnie 2nd Addition.

Visit cj-auctions.com for additional lot group information, legal descriptions, images and auction details.