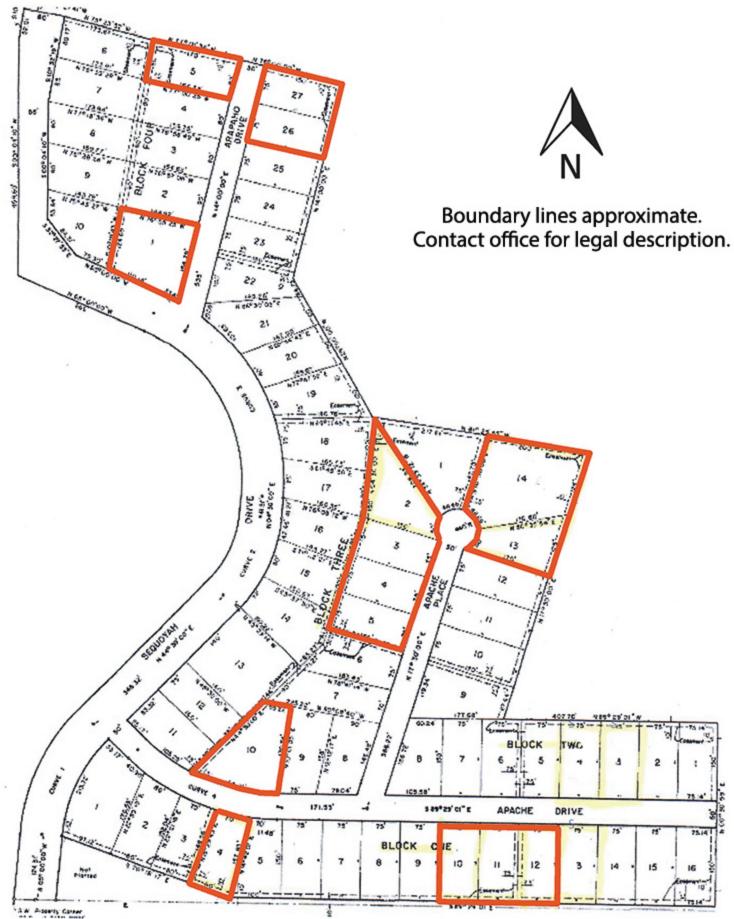

### Lot Group A: Sequoyah Addition #1

Lots 4, 10, 11 and 12 in Block 1.

Lots 13 and 14 in Block 2.

Lots 2, 3, 4, 5, 10, 26 and 27 in Block 3.

Lots 1 and 5 in Block 4.