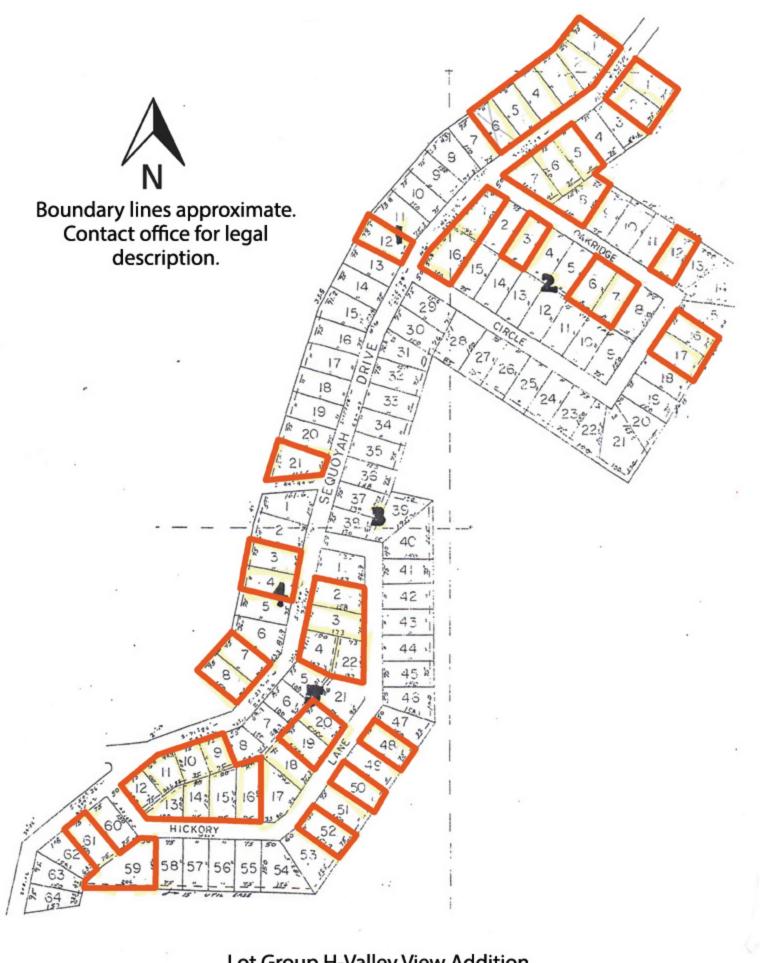

#### Lot Group H: Lake View Addition

Lots 4, 5, 6, 8, 9, 14, 15, 16, 17, 21, 23, 25, 32, 33, 37, 38, 39, 49, 68 and 71 in Block 1.

Lots 2, 3, 4, 5, 6, 14, 15, 19, 20, 23, 25, 26, 31, 33, 35, 36, 43 and 44 in Block 2.

#### Lot Group I: Valley View Addition

Lots 1, 2, 3, 4, 5,6, 12 and 21 in Block 1.

Lots 1, 3, 6, 7 and 16 in Block 2.

Lots 1, 2, 5, 6, 7, 8, 12, 16, 17, 48, 50, 52, 59 and 61 in Block 3.

Lots 3, 4, 7 and 8 in Block 4.