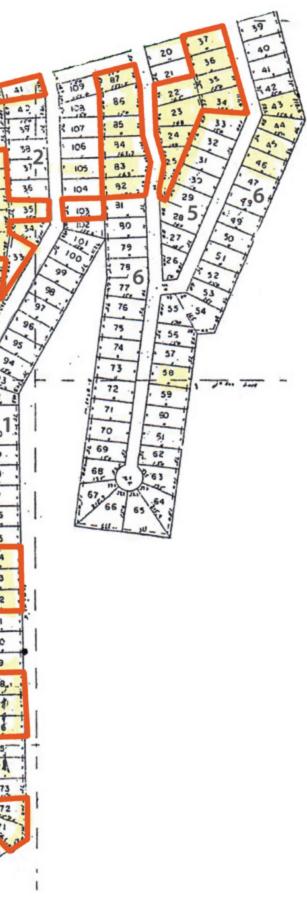

### Lot Group L: Mountain Ridge Addition (South)

Lots 26, 27, 35, 36, 39, 40, 45, 46, 47, 56, 66, 68, 71, 72, 76, 77, 78, 82, 83, 84 and 103 in Block 1.

Lots 23, 26, 27, 28, 29, 30, 33, 35, and 41 in Block 2.

Lots 4, 5, 6, 7, 8, 9, 19, 25, 26, 28, 29, 30, 31, 36, 37, 39 and 41 in Block 3.

Lots 22, 23, 24, 25, 34, 35, 36 and 37 in Block 5.

Lots 82, 83, 84, 85, 86 and 87 in Block 6.

Visit cj-auctions.com for additional lot group information, legal descriptions, images and auction details.