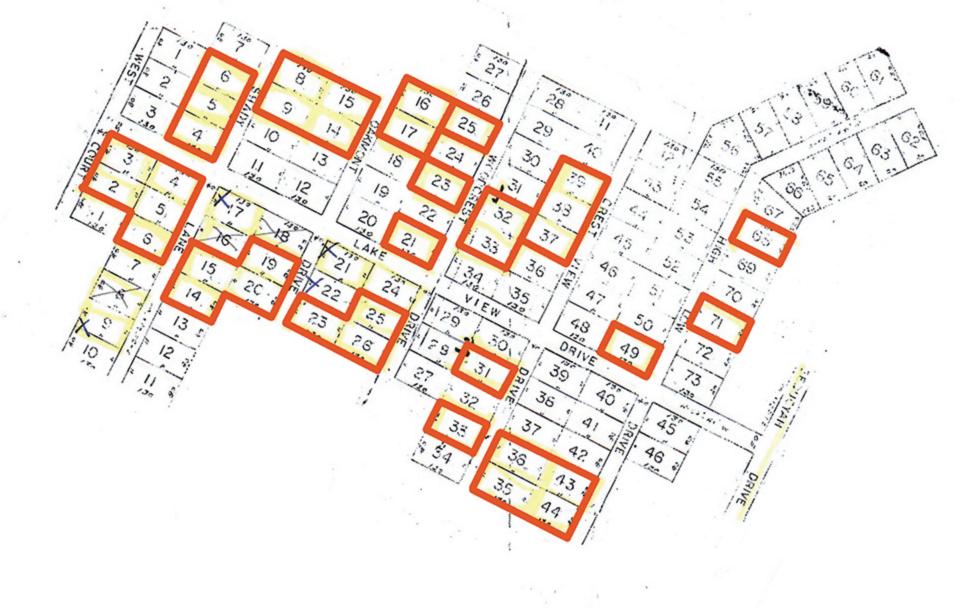

#### Lot Group H: Lake View Addition

Lots 4, 5, 6, 8, 9, 14, 15, 16, 17, 21, 23, 25, 32, 33, 37, 38, 39, 49, 68 and 71 in Block 1.

Lots 2, 3, 4, 5, 6, 14, 15, 19, 20, 23, 25, 26, 31, 33, 35, 36, 43 and 44 in Block 2.

#### Lot Group I: Valley View Addition

Lots 1, 2, 3, 4, 5,6, 12 and 21 in Block 1.

Lots 1, 3, 6, 7 and 16 in Block 2.

Lots 1, 2, 5, 6, 7, 8, 12, 16, 17, 48, 50, 52, 59 and 61 in Block 3.

Lots 3, 4, 7 and 8 in Block 4.

Lots 2, 3, 4, 9, 10, 11, 12, 13, 14, 16, 19, 20 and 22 in Block 5.

Visit cj-auctions.com for additional lot group information, legal descriptions, images and auction details.