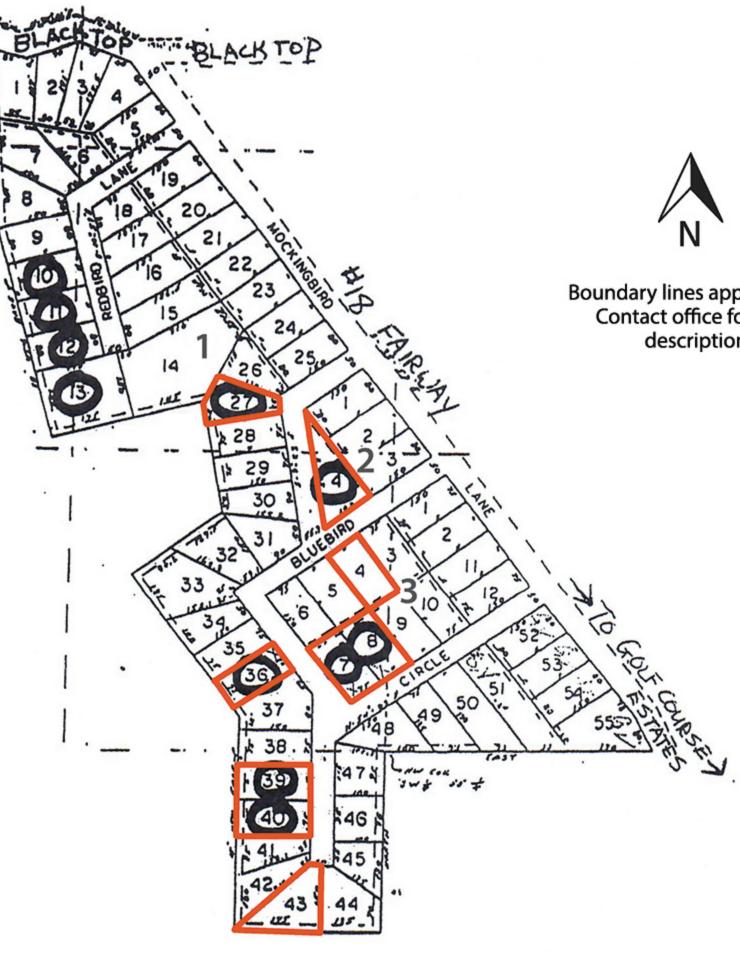

## Lot Group D: Golf Course View Addition

Lots 27, 36, 39, 40 & 43 in Block 1.

Lot 4 in Block 2.

Lots 4, 7 and 8 in Block 3.

Visit cj-auctions.com for additional lot group information, legal descriptions, images and auction details.