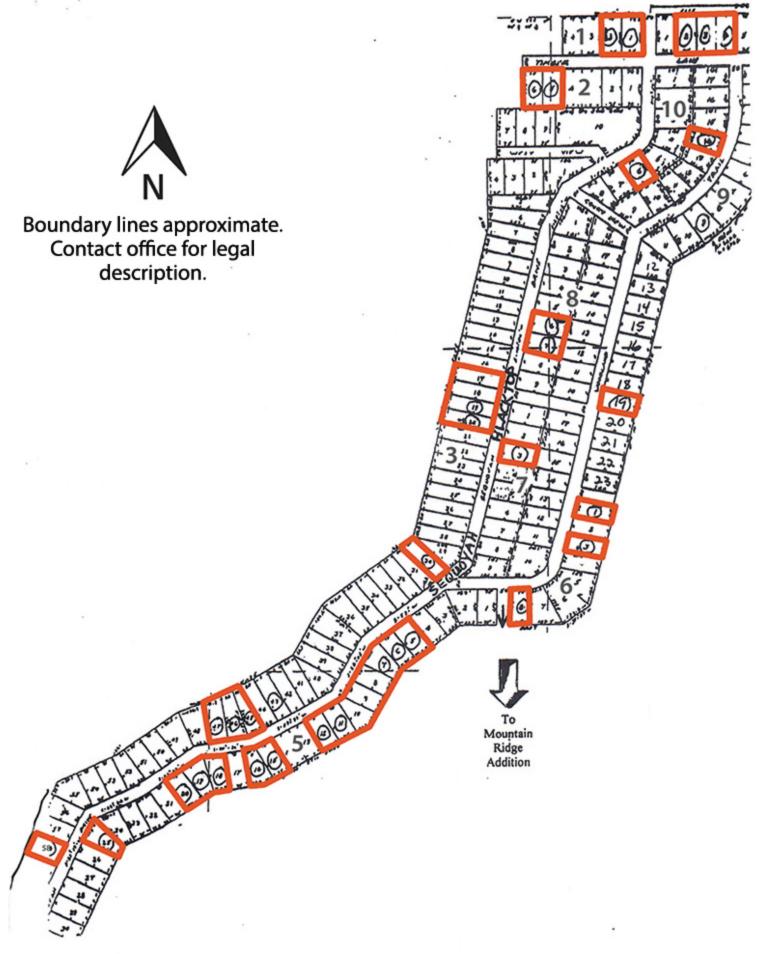

#### Lot Group J: Mountain View Addition

Lots 1 and 2, Block 1 and Lots 5 and 6 in Block 2.

Lots 17, 18, 19, 20, 30, 45, 46, 47 and 58 in Block 3.

Lots 5, 6, 7, 8, 9, 10, 11, 12, 15, 16, 18, 19, 20 and 25 in Block 5.

Lots 1, 3 and 8 in Block 6.

Lots 3 in Block 7.

Lots 6 and 7 in Block 8.

Lots 19 in Block 9.

Lots 6 and 14 in Block 10.

Lots 2, 3 and 4 in Block 11.

Visit cj-auctions.com for additional lot group information, legal descriptions, images and auction details.